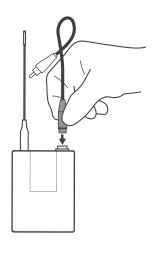

## **Quick start guide**

Plug the compatible adapter cable to the 3rd party trasnsmitter

Plug the adapter cable to Catchbox Mod and make sure that the transmitter is safely fitted in the cavity

Cavity dimensions -  $87 \times 68 \times 30$  mm /  $3.4 \times 2.7 \times 1.1$  in