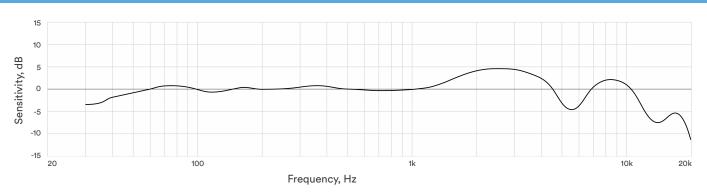

| Electret condenser, omni-directional |
| Additional audio latency                          | 0 ms                                 |
| Audio frequency response                          | 30 to 20 000 Hz                      |
| Operating temperature range                       | 0 °C (32 °F) to 30 °C (86 °F)        |
| Storage temperature range                         | 0 °C (32 °F) to 50 °C (122 °F)       |
| Wireless charger compatible                       | No                                   |
|                                                   |                                      |

\* The actual operating range depends upon the RF output settings, the surroundings, the signal absorption, signal reflection and signal interference

## Audio frequency response



## Mini-XLR TA4 (Shure compatible)



#### 3.5 mm / 1/8in jack (Sennheiser compatible)



#### Mini-XLR TA3 (AKG compatible)





RCA to 3 pin mini XLR cable

4

RCA to 4 pin mini XLR cable

Cables for other brand transmitters available for purchase. See full compatibility list on our website.

## **Quick start guide**



Plug the compatible adapter cable to the 3rd party trasnsmitter





Plug the adapter cable to Catchbox Mod and make sure that the transmitter is safely fitted in the cavity

Cavity dimensions -  $87 \times 68 \times 30$  mm /  $3.4 \times 2.7 \times 1.1$  in