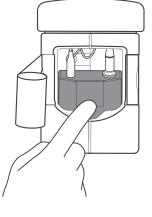

## **Quick start guide**

Plug the compatible adapter cable to the 3rd party trasnsmitter

Plug the adapter cable to Catchbox Mod and make sure that the transmitter is safely fitted in the cavity

Cavity dimensions -  $87 \times 68 \times 30$  mm /  $3.4 \times 2.7 \times 1.1$  in