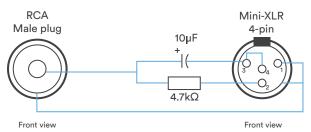

## Mini-XLR TA4 (Shure compatible)

#### Mini-XLR TA3 (AKG compatible)

RCA to 3 pin mini XLR cable

4

RCA to 4 pin mini XLR cable

Cables for other brand transmitters available for purchase. See full compatibility list on our website.