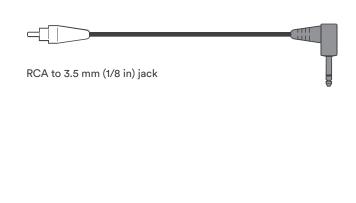

|
| Audio frequency response                          | 30 to 20 000 Hz                      |
| Operating temperature range                       | 0 °C (32 °F) to 30 °C (86 °F)        |
| Storage temperature range                         | 0 °C (32 °F) to 50 °C (122 °F)       |
| Wireless charger compatible                       | No                                   |
|                                                   |                                      |

\* The actual operating range depends upon the RF output settings, the surroundings, the signal absorption, signal reflection and signal interference

## Audio frequency response



## Mini-XLR TA4 (Shure compatible)



#### 3.5 mm / 1/8in jack (Sennheiser compatible)



#### Mini-XLR TA3 (AKG compatible)





RCA to 3 pin mini XLR cable

4

RCA to 4 pin mini XLR cable

Cables for other brand transmitters available for purchase. See full compatibility list on our website.

## **Quick start guide**



Plug the compatible adapter cable to the 3rd party trasnsmitter





Plug the adapter cable to Catchbox Mod and make sure that the transmitter is safely fitted in the cavity

Cavity dimensions -  $87 \times 68 \times 30$  mm /  $3.4 \times 2.7 \times 1.1$  in