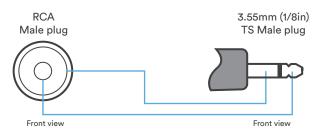

| 0 ms                                 |
| Audio frequency response                          | 30 to 20 000 Hz                      |
| Operating temperature range                       | 0 °C (32 °F) to 30 °C (86 °F)        |
| Storage temperature range                         | 0 °C (32 °F) to 50 °C (122 °F)       |
| Wireless charger compatible                       | No                                   |
|                                                   |                                      |

\* The actual operating range depends upon the RF output settings, the surroundings, the signal absorption, signal reflection and signal interference

## Audio frequency response



## Mini-XLR TA4 (Shure compatible)



#### 3.5 mm / 1/8in jack (Sennheiser compatible)



#### Mini-XLR TA3 (AKG compatible)





RCA to 3 pin mini XLR cable

4

RCA to 4 pin mini XLR cable

Cables for other brand transmitters available for purchase. See full compatibility list on our website.

## **Quick start guide**



Plug the compatible adapter cable to the 3rd party trasnsmitter





Plug the adapter cable to Catchbox Mod and make sure that the transmitter is safely fitted in the cavity

Cavity dimensions -  $87 \times 68 \times 30$  mm /  $3.4 \times 2.7 \times 1.1$  in