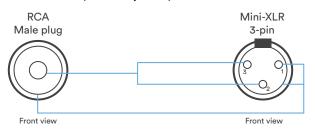

#### Mini-XLR TA3 (AKG compatible)

RCA to 3 pin mini XLR cable

4

RCA to 4 pin mini XLR cable

Cables for other brand transmitters available for purchase. See full compatibility list on our website.