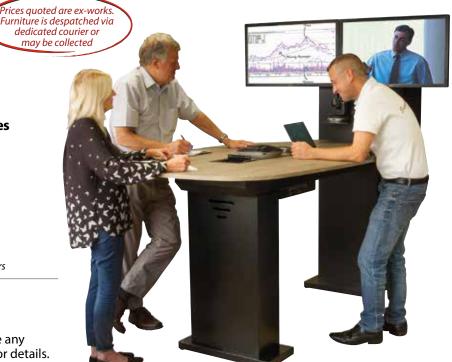

There are two Rhobus table versions, Huddle and Stand-to-Meet. The Huddle can be powered up and down to adjust table height. Both have ample capacity & connectivity for cabling, codec and integration with other systems, all accessible through a cable well and locking door. Built in 4-way power socket comes as standard.

## Rhobus Huddle

Order Code
RHO1
RHO2

Single Screen version Twin Screen version

Video conference camera mounts are available for all the leading manufacturers of VC equipment. Table tops can be customised in different shapes with cut-outs for all the leading brands of connectivity devices. They can also be branded with different colours and logos. Seating can be supplied as an optional extra.

- \* Full unified connectivity
- \* Underside rack options
- **★** Built in hearing induction loop
- **★** Motorised height adjustable top
- \* Branding, logos & special finishes
- \* Accommodates wide choice of devices
- \* Lockable equipment housing
- \* Fast turnaround delivery 15 days