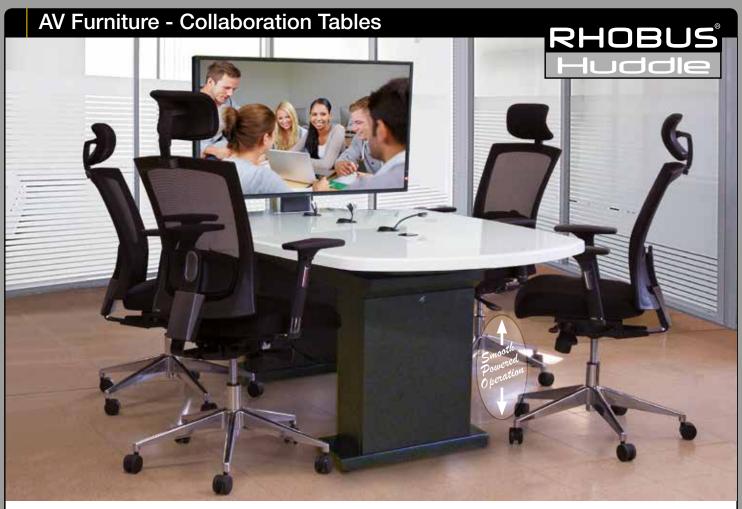

There are two Rhobus table versions, Huddle and Stand-to-Meet. The Huddle can be powered up and down to adjust table height. Both have ample capacity & connectivity for cabling, codec and integration with other systems, all accessible through a cable well and locking door. Built in 4-way power socket comes as standard.

## Rhobus Huddle

Order Code
RHO1
RHO2

Single Screen version Twin Screen version

Video conference camera mounts are available for all the leading manufacturers of VC equipment. Table tops can be customised in different shapes with cut-outs for all the leading brands of connectivity devices. They can also be branded with different colours and logos. Seating can be supplied as an optional extra.

- \* Full unified connectivity
- \* Underside rack options
- **★** Built in hearing induction loop
- **★** Motorised height adjustable top
- \* Branding, logos & special finishes
- \* Accommodates wide choice of devices
- \* Lockable equipment housing
- \* Fast turnaround delivery 15 days